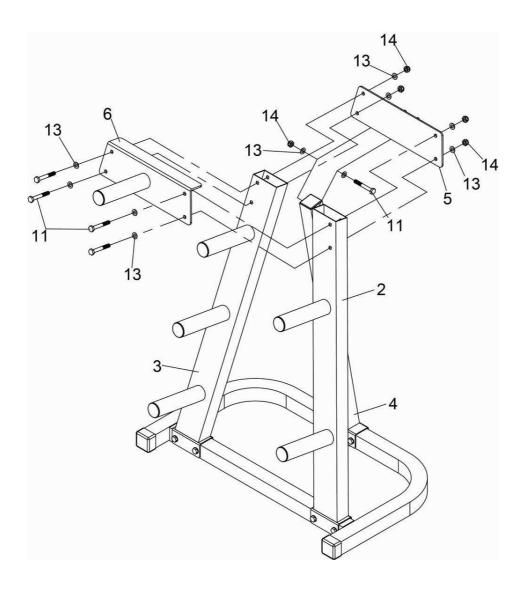

#### **ASSEMBLY INSTRUCTIONS**

#### STEP 2:

- 1. Attach Connection Plate (5) to Support Frame (4), using one M10X75mm Hex Bolt (11), two M10 Washers (13) and one M10 Nylon Nut (14).
- 2. Attach Connection Plate (5) and Weight Plate Holder (6) to Left Main Frame (2) and Right Main Frame (3), using four M10X75mm Hex Bolts (11), eight M10 Washers (13) and four Nylon Nuts (14).