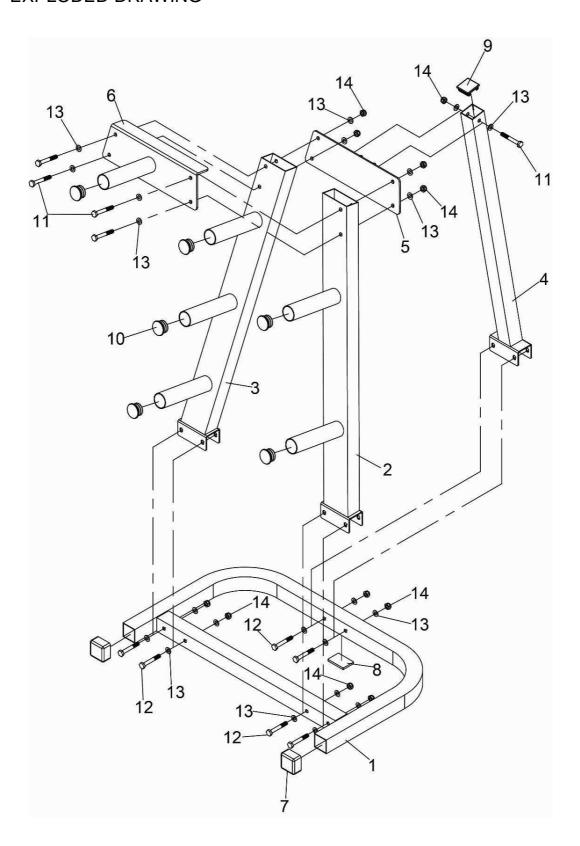

#### STEP 1:

- 1. Attach Left Main Frame (2) and Right Main Frame (3) to Base Frame (1), using four M10X70mm Hex Bolts (12), eight M10 Washers (13) and four M10 Nylon Nuts (14).
- 2. Attach Support Frame (4) to Base Frame (1), using two M10X70mm Hex Bolts (12), four M10 Washers (13) and two M10 Nylon Nuts (14).

#### STEP 2:

- 1. Attach Connection Plate (5) to Support Frame (4), using one M10X75mm Hex Bolt (11), two M10 Washers (13) and one M10 Nylon Nut (14).
- 2. Attach Connection Plate (5) and Weight Plate Holder (6) to Left Main Frame (2) and Right Main Frame (3), using four M10X75mm Hex Bolts (11), eight M10 Washers (13) and four Nylon Nuts (14).

# **EXPLODED DRAWING**