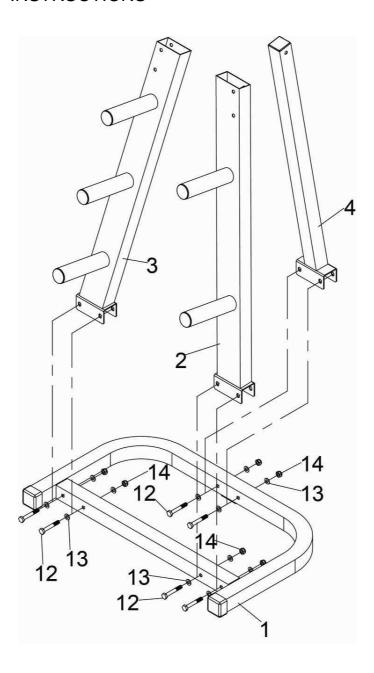

## **ASSEMBLY INSTRUCTIONS**

#### STEP 1:

- 1. Attach Left Main Frame (2) and Right Main Frame (3) to Base Frame (1), using four M10X70mm Hex Bolts (12), eight M10 Washers (13) and four M10 Nylon Nuts (14).
- 2. Attach Support Frame (4) to Base Frame (1), using two M10X70mm Hex Bolts (12), four M10 Washers (13) and two M10 Nylon Nuts (14).