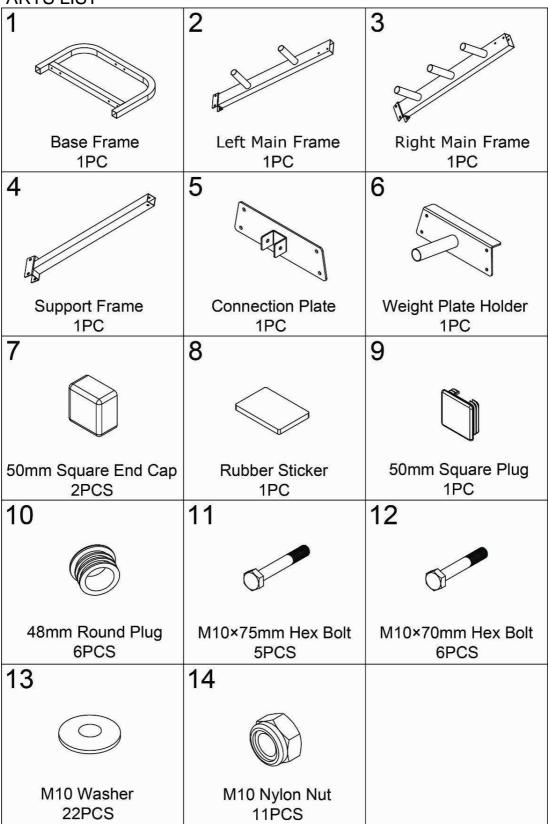

# USER MANUAL - EN IN 7184 Plate rack inSPORTline PR5010



## **PARTS LIST**



## **ASSEMBLY INSTRUCTIONS**



#### STEP 1:

- 1. Attach Left Main Frame (2) and Right Main Frame (3) to Base Frame (1), using four M10X70mm Hex Bolts (12), eight M10 Washers (13) and four M10 Nylon Nuts (14).
- 2. Attach Support Frame (4) to Base Frame (1), using two M10X70mm Hex Bolts (12), four M10 Washers (13) and two M10 Nylon Nuts (14).

#### **ASSEMBLY INSTRUCTIONS**



#### STEP 2:

- 1. Attach Connection Plate (5) to Support Frame (4), using one M10X75mm Hex Bolt (11), two M10 Washers (13) and one M10 Nylon Nut (14).
- 2. Attach Connection Plate (5) and Weight Plate Holder (6) to Left Main Frame (2) and Right Main Frame (3), using four M10X75mm Hex Bolts (11), eight M10 Washers (13) and four Nylon Nuts (14).

# **EXPLODED DRAWING**