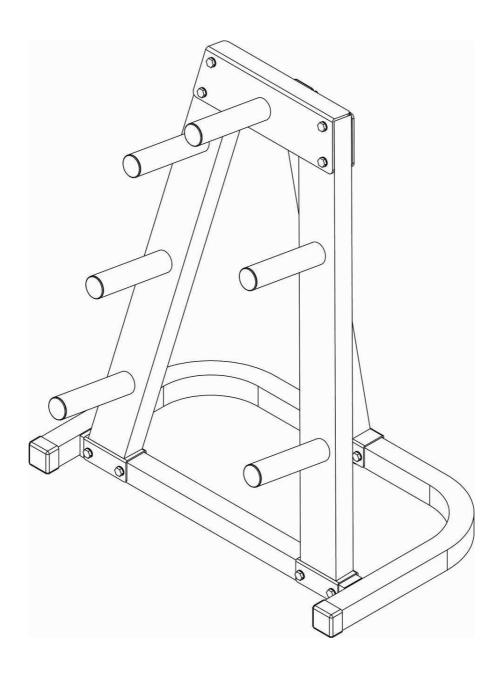

# USER MANUAL - EN IN 7184 Plate rack inSPORTline PR5010



## **PARTS LIST**



## **ASSEMBLY INSTRUCTIONS**



#### STEP 1:

- 1. Attach Left Main Frame (2) and Right Main Frame (3) to Base Frame (1), using four M10X70mm Hex Bolts (12), eight M10 Washers (13) and four M10 Nylon Nuts (14).
- 2. Attach Support Frame (4) to Base Frame (1), using two M10X70mm Hex Bolts (12), four M10 Washers (13) and two M10 Nylon Nuts (14).

#### **ASSEMBLY INSTRUCTIONS**



#### STEP 2:

- 1. Attach Connection Plate (5) to Support Frame (4), using one M10X75mm Hex Bolt (11), two M10 Washers (13) and one M10 Nylon Nut (14).
- 2. Attach Connection Plate (5) and Weight Plate Holder (6) to Left Main Frame (2) and Right Main Frame (3), using four M10X75mm Hex Bolts (11), eight M10 Washers (13) and four Nylon Nuts (14).

# **EXPLODED DRAWING**