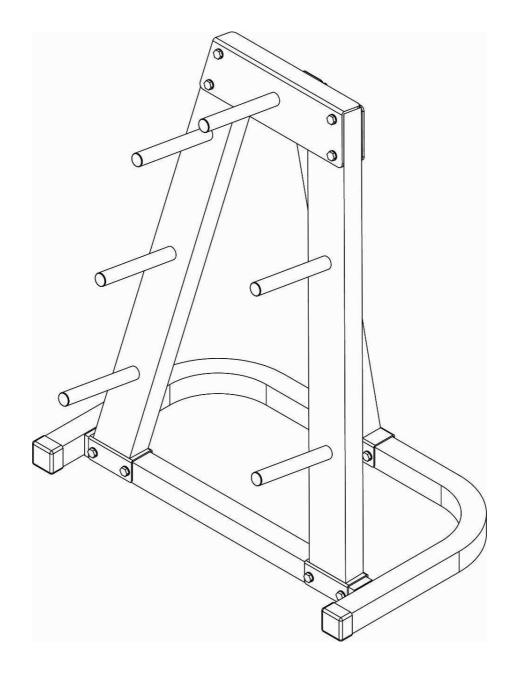

## **USER MANUAL**

PARTS LIST



**ASSEMBLY INSTRUCTIONS** 



## STEP 1:

- 1. Attach Left Main Frame (2) and Right Main Frame (3) to Base Frame (1), using four M10X70mm Hex Bolts (12), eight M10 Washers (13) and four M10 Nylon Nuts (14).
- 2. Attach Support Frame (4) to Base Frame (1), using two M10X70mm Hex Bolts (12), four M10 Washers (13) and two M10 Nylon Nuts (14).

ASSEMBLY INSTRUCTIONS



## STEP 2

- 1. Attach Connection Plate (5) to Support Frame (4), using one M10X75mm Hex Bolt (11), two M10 Washers (13) and one M10 Nylon Nut (14).
- Attach Connection Plate (5) and Weight Plate Holder (6) to Left Main Frame (2) and Right Main Frame (3), using four M10X75mm Hex Bolts (11), eight M10 Washers (13) and four Nylon Nuts (14).

## EXPLODED DRAWING