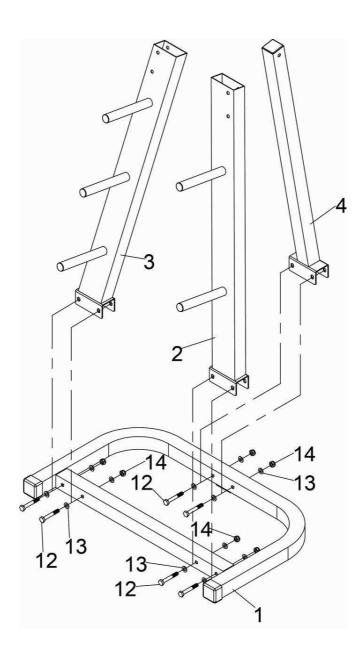

## STEP 1:

- 1. Attach Left Main Frame (2) and Right Main Frame (3) to Base Frame (1), using four M10X70mm Hex Bolts (12), eight M10 Washers (13) and four M10 Nylon Nuts (14).
- 2. Attach Support Frame (4) to Base Frame (1), using two M10X70mm Hex Bolts (12), four M10 Washers (13) and two M10 Nylon Nuts (14).

ASSEMBLY INSTRUCTIONS