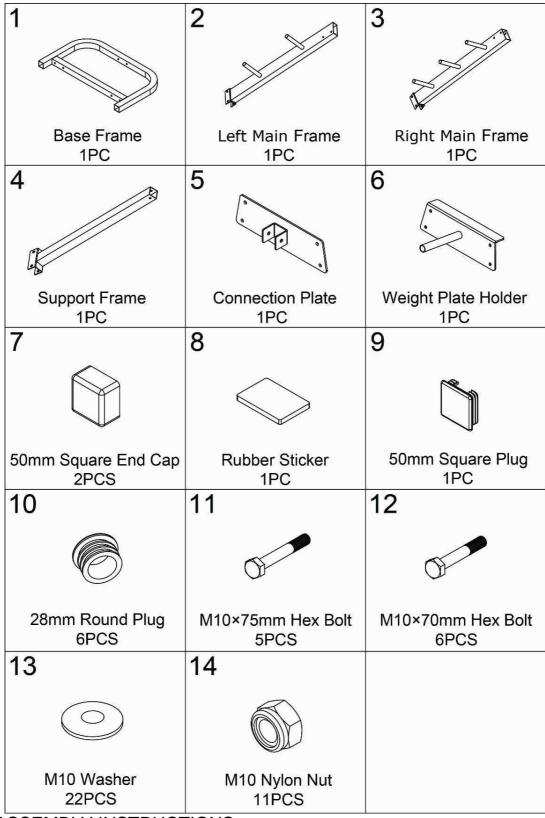

## **USER MANUAL**

PARTS LIST



**ASSEMBLY INSTRUCTIONS** 



## STEP 1:

- 1. Attach Left Main Frame (2) and Right Main Frame (3) to Base Frame (1), using four M10X70mm Hex Bolts (12), eight M10 Washers (13) and four M10 Nylon Nuts (14).
- 2. Attach Support Frame (4) to Base Frame (1), using two M10X70mm Hex Bolts (12), four M10 Washers (13) and two M10 Nylon Nuts (14).

ASSEMBLY INSTRUCTIONS



## STEP 2

- 1. Attach Connection Plate (5) to Support Frame (4), using one M10X75mm Hex Bolt (11), two M10 Washers (13) and one M10 Nylon Nut (14).
- Attach Connection Plate (5) and Weight Plate Holder (6) to Left Main Frame (2) and Right Main Frame (3), using four M10X75mm Hex Bolts (11), eight M10 Washers (13) and four Nylon Nuts (14).

## EXPLODED DRAWING