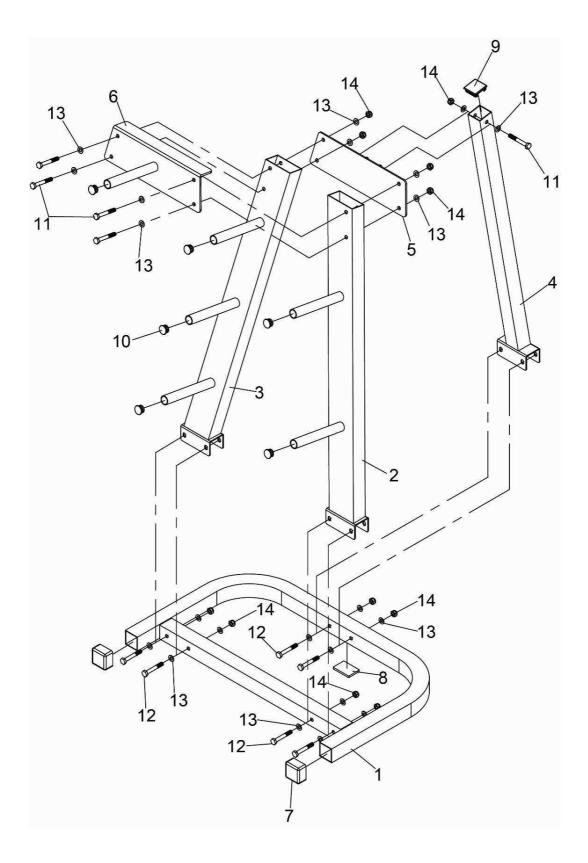

## STEP 1:

- 1. Attach Left Main Frame (2) and Right Main Frame (3) to Base Frame (1), using four M10X70mm Hex Bolts (12), eight M10 Washers (13) and four M10 Nylon Nuts (14).
- 2. Attach Support Frame (4) to Base Frame (1), using two M10X70mm Hex Bolts (12), four M10 Washers (13) and two M10 Nylon Nuts (14).

ASSEMBLY INSTRUCTIONS

## STEP 2

- 1. Attach Connection Plate (5) to Support Frame (4), using one M10X75mm Hex Bolt (11), two M10 Washers (13) and one M10 Nylon Nut (14).
- Attach Connection Plate (5) and Weight Plate Holder (6) to Left Main Frame (2) and Right Main Frame (3), using four M10X75mm Hex Bolts (11), eight M10 Washers (13) and four Nylon Nuts (14).

## EXPLODED DRAWING