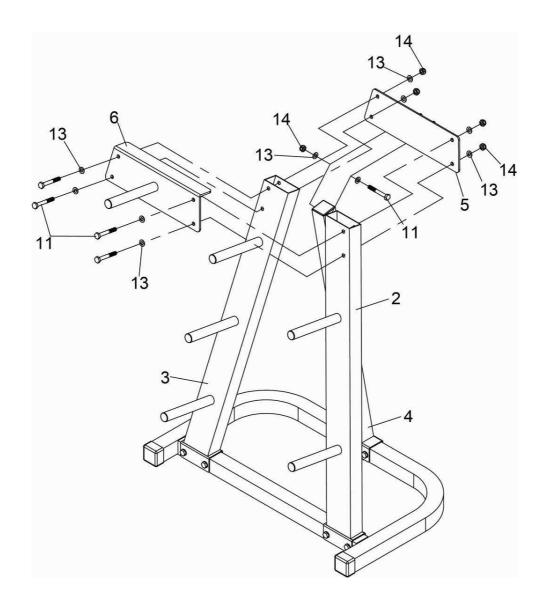

## STEP 2

- 1. Attach Connection Plate (5) to Support Frame (4), using one M10X75mm Hex Bolt (11), two M10 Washers (13) and one M10 Nylon Nut (14).
- Attach Connection Plate (5) and Weight Plate Holder (6) to Left Main Frame (2) and Right Main Frame (3), using four M10X75mm Hex Bolts (11), eight M10 Washers (13) and four Nylon Nuts (14).