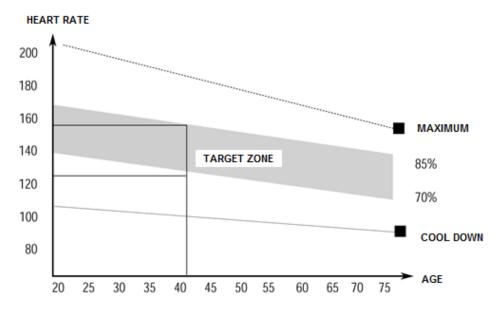

#### 2. EXERCISING

This phase is the most physically demanding part. Regular exercise strengthens the muscles. You can determine the tempo yourself, but it is very important that it is the same throughout the exercise. Heart rate should be within the target zone (see figure below).