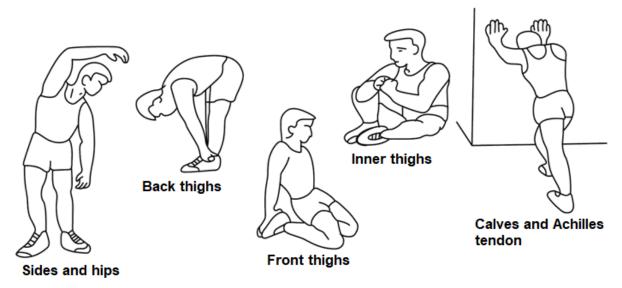

#### 1. WARM UP

This phase serves to improve the blood circulation of the whole body and to warm up the muscles, to reduce the risk of convulsions and muscle injury. We recommend performing the stretching exercises below. When dragging, stay in the end position for approximately 30 seconds, do not make sudden movements and do not vibrate.