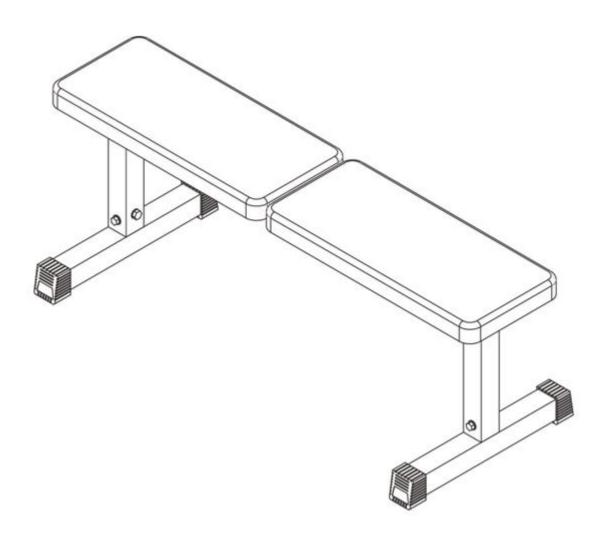

# USER MANUAL – EN IN 20846 Flat bench inSPORTline FB050



## **CONTENTS**

| SAFETY INSTRUCTIONS                               | 3 |
|---------------------------------------------------|---|
| PRODUCT DESCRIPTION                               | 4 |
| PARTS LIST                                        | 4 |
| ASSEMBLY                                          | 6 |
| EXERCISE INSTRUCTIONS                             | 6 |
| MAINTENANCE                                       | 8 |
| ENVIRONMENT PROTECTION                            | 8 |
| TERMS AND CONDITIONS OF WARRANTY, WARRANTY CLAIMS | 8 |

#### SAFETY INSTRUCTIONS

- Read the manual carefully before assembly and using the device to avoid injury. Instruct other
  users about security.
- Only assemble, maintain and use the product according to the manual. Do not make unauthorized product modific