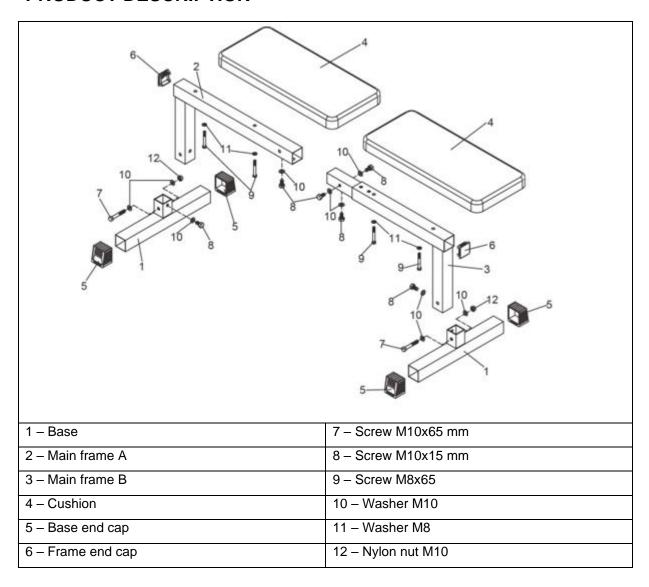

## **PRODUCT DESCRIPTION**

## **PARTS LIST**

| No. | Name         | Picture | Qty. |
|-----|--------------|---------|------|
| 1   | Base         |         | 2    |
| 2   | Main frame A |         | 1    |

|    |                 |                                                                                                                                                                                                                                                                                                                                                                                                                                                                                                                                                                                                                                                                                                                                                                                                                                                                                                                                                                                                                                                                                                                                                                                                                                                                                                                                                                                                                                                                                                                                                                                                                                                                                                                                                                                                                                                                                                                                                                                                                                                                                                                                | ,  |
|----|-----------------|--------------------------------------------------------------------------------------------------------------------------------------------------------------------------------------------------------------------------------------------------------------------------------------------------------------------------------------------------------------------------------------------------------------------------------------------------------------------------------------------------------------------------------------------------------------------------------------------------------------------------------------------------------------------------------------------------------------------------------------------------------------------------------------------------------------------------------------------------------------------------------------------------------------------------------------------------------------------------------------------------------------------------------------------------------------------------------------------------------------------------------------------------------------------------------------------------------------------------------------------------------------------------------------------------------------------------------------------------------------------------------------------------------------------------------------------------------------------------------------------------------------------------------------------------------------------------------------------------------------------------------------------------------------------------------------------------------------------------------------------------------------------------------------------------------------------------------------------------------------------------------------------------------------------------------------------------------------------------------------------------------------------------------------------------------------------------------------------------------------------------------|----|
| 3  | Main frame B    |                                                                                                                                                                                                                                                                                                                                                                                                                                                                                                                                                                                                                                                                                                                                                                                                                                                                                                                                                                                                                                                                                                                                                                                                                                                                                                                                                                                                                                                                                                                                                                                                                                                                                                                                                                                                                                                                                                                                                                                                                                                                                                                                | 1  |
| 4  | Cushion         |                                                                                                                                                                                                                                                                                                                                                                                                                                                                                                                                                                                                                                                                                                                                                                                                                                                                                                                                                                                                                                                                                                                                                                                                                                                                                                                                                                                                                                                                                                                                                                                                                                                                                                                                                                                                                                                                                                                                                                                                                                                                                                                                | 2  |
| 5  | Base end cap    |                                                                                                                                                                                                                                                                                                                                                                                                                                                                                                                                                                                                                                                                                                                                                                                                                                                                                                                                                                                                                                                                                                                                                                                                                                                                                                                                                                                                                                                                                                                                                                                                                                                                                                                                                                                                                                                                                                                                                                                                                                                                                                                                | 4  |
| 6  | Frame end cap   |                                                                                                                                                                                                                                                                                                                                                                                                                                                                                                                                                                                                                                                                                                                                                                                                                                                                                                                                                                                                                                                                                                                                                                                                                                                                                                                                                                                                                                                                                                                                                                                                                                                                                                                                                                                                                                                                                                                                                                                                                                                                                                                                | 2  |
| 7  | Screw M10x65 mm |                                                                                                                                                                                                                                                                                                                                                                                                                                                                                                                                                                                                                                                                                                                                                                                                                                                                                                                                                                                                                                                                                                                                                                                                                                                                                                                                                                                                                                                                                                                                                                                                                                                                                                                                                                                                                                                                                                                                                                                                                                                                                                                                | 2  |
| 8  | Screw M10x15 mm |                                                                                                                                                                                                                                                                                                                                                                                                                                                                                                                                                                                                                                                                                                                                                                                                                                                                                                                                                                                                                                                                                                                                                                                                                                                                                                                                                                                                                                                                                                                                                                                                                                                                                                                                                                                                                                                                                                                                                                                                                                                                                                                                | 6  |
| 9  | Screw M8x65     | The state of the s | 4  |
| 10 | Washer M8       |                                                                                                                                                                                                                                                                                                                                                                                                                                                                                                                                                                                                                                                                                                                                                                                                                                                                                                                                                                                                                                                                                                                                                                                                                                                                                                                                                                                                                                                                                                                                                                                                                                                                                                                                                                                                                                                                                                                                                                                                                                                                                                                                | 10 |
| 11 | Washer M8       |                                                                                                                                                                                                                                                                                                                                                                                                                                                                                                                                                                                                                                                                                                                                                                                                                                                                                                                                                                                                                                                                                                                                                                                                                                                                                                                                                                                                                                                                                                                                                                                                                                                                                                                                                                                                                                                                                                                                                                                                                                                                                                                                | 4  |
| 12 | Nylon nut M10   |                                                                                                                                                                                                                                                                                                                                                                                                                                                                                                                                                                                                                                                                                                                                                                                                                                                                                                                                                                                                                                                                                                                                                                                                                                                                                                                                                                                                                                                                                                                                                                                                                                                                                                                                                                                                                                                                                                                                                                                                                                                                                                                                | 2  |