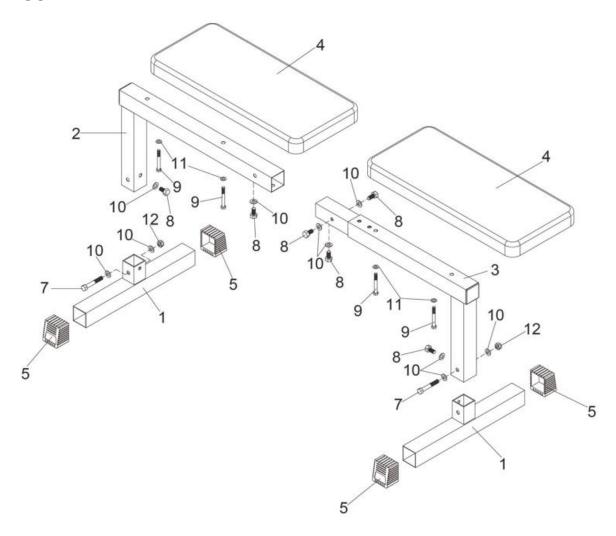

#### **ASSEMBLY**

- 1. Connect End caps (5) to Base (1).
- 2. Attach Main frame A (2) to the Base (1) with 1 Screw M10x65 (7), 1 Screw M10x15 (8), 3 Washer M10 and 1 Nut (12).
- 3. Attach Main frame B (3) to the Base (1) with 1 Screw M10x65 (7), 1 Screw M10x15 (8), 3 Washer M10 and 1 Nut (12).
- 4. Connect Main frame A (2) to Main frame B (3) with 4 Screws M10x15 (8) and 4 Nuts (10).
- 5. Attach 2 Cushions (4) to the Main frames (2 and 3) with 4 Screws (9) and 4 Washer (11).