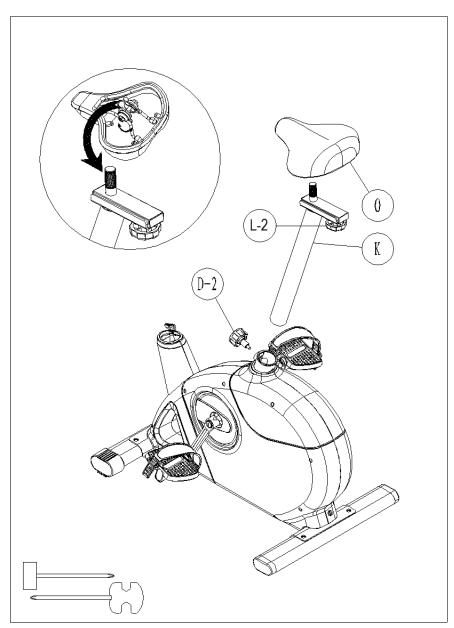

## STEP 3

- 1. Affix the seat (O) onto the seat slider. The slider can be adjusted to different angles. Tighten the two nuts under the seat using a screwdriver. Additionally, the slider can be adjusted horizontally by loosening the knob (D-2).
- 2. Insert the seat post (K) into the main frame (D), choose the desired position and tighten the knob (D-2). Make sure the knob is always tightened.

**NOTE:** Adjust the height of the seat so that the holes on the knob and the seat post align. If you loosen the knob and move the seat post up and down, the knob should lock into a hole in the seat post. The maximum extension height is marked on the seat post. Do not extend the seat post beyond this mark.