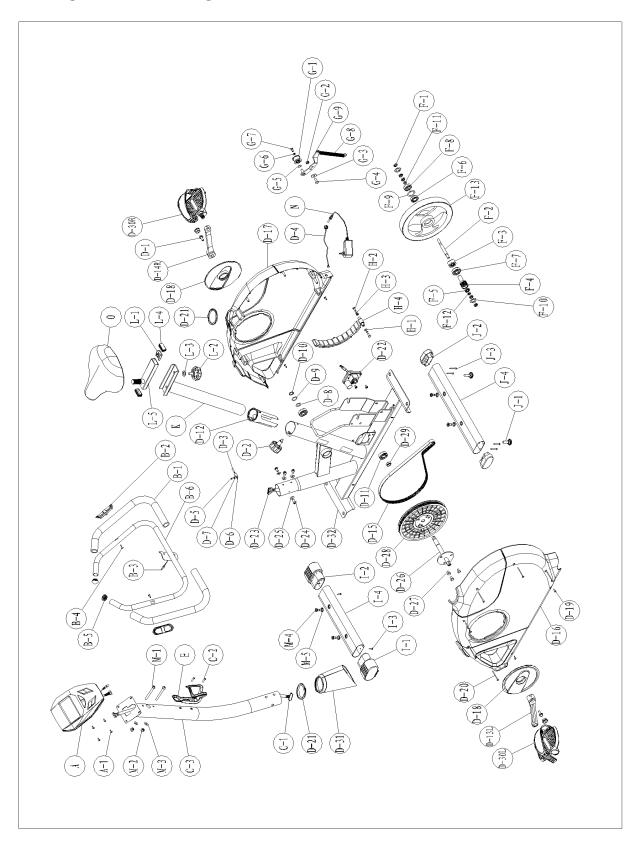

# **EXPLODED DRAWING**

## **PARTS LIST**

| No.  | Description               | Pcs | No.  | Description                     | Pcs |
|------|---------------------------|-----|------|---------------------------------|-----|
| Α    | Console                   | 1   | F-4  | Pulley                          | 1   |
| A-1  | Screw M5*P0.8*10L         | 4   | F-5  | Bearing 6900RS                  | 1   |
| В    | Handlebar set             | 1   | F-6  | Bearing 6003RS                  | 1   |
| B-1  | Foam grip                 | 2   | F-7  | Bearing 6203                    | 1   |
| B-2  | Hand pulse                | 2   | F-8  | Bearing 6300RS                  | 1   |
| B-3  | Hand pulse wire           | 1   | F-9  | Flat washer                     | 1   |
| B-4  | Screw M4*20L              | 2   | F-10 | Star washer                     | 2   |
| B-5  | End cap                   | 2   | F-11 | Bushing of flywheel             | 1   |
| B-6  | Handlebar                 | 1   | F-12 | Bushing of flywheel             | 1   |
| С    | Handlebar post set        | 1   | F-13 | Flywheel                        | 1   |
| C-1  | Sensor wire (Upper)       | 1   | G    | Idler set                       | 1   |
| C-2  | Screw M5*P0.8*20L         | 2   | G-1  | Idler wheel                     | 1   |
| C-3  | Handlebar post            | 1   | G-2  | Nut M8                          | 1   |
| D    | Main frame set            | 1   | G-3  | Flat washer                     | 1   |
| D-1  | Nylon M8*P1.0*20L         | 2   | G-4  | Hexagonal screw<br>M8*P1.25*18L | 1   |
| D-2  | Knob                      | 1   | G-5  | Wave washer                     | 2   |
| D-3  | Sensor wire               | 1   | G-6  | Flat washer                     | 1   |
| D-4  | DC wire                   | 1   | G-7  | Hexagonal screw M6*P1.0*12L     | 1   |
| D-5  | Screw M4*10L              | 1   | G-8  | Idler spring                    | 1   |
| D-6  | Sensor fixed bracket      | 1   | G-9  | ldler                           | 1   |
| D-7  | Flat washer               | 1   | Н    | Magnet set                      | 1   |
| D-8  | Wave washer               | 1   | H-1  | Flat washer                     | 2   |
| D-9  | Flat washer               | 1   | H-2  | Hexagonal screw M6*P1.0*16L     | 2   |
| D-10 | C clip                    | 1   | H-3  | Spring washer                   | 2   |
| D-11 | Bearing 6203              | 2   | H-4  | Magnet                          | 1   |
| D-12 | Sleeve for seat post      | 1   | I    | Front stabilizer set            | 1   |
| D-13 | Left crank                | 1   | I-1  | Front stabilizer pad            | 1   |
| D-14 | Right crank               | 1   | I-2  | Front stabilizer pad            | 1   |
| D-15 | Belt                      | 1   | I-3  | Screw 3/16'                     | 2   |
| D-16 | Left chain cover (upper)  | 1   | I-4  | Front stabilizer                | 1   |
| D-17 | Right chain cover (lower) | 1   | J    | Rear stabilizer set             | 1   |
| D-18 | Crank cap                 | 2   | J-1  | Adjust small pad                | 2   |
| D-19 | Screw M5*16               | 4   | J-2  | End cap of stabilizer           | 2   |
| D-20 | Screw M4*50L              | 6   | J-3  | Screw 3/16'                     | 4   |
| D-21 | Washer of handlebar post  | 2   | J-4  | Rear stabilizer                 | 1   |

| Servo motor set                 | 1                                                                                                                         |                                                                                                                                                                                                                                                                                                     |                                                                                                                                                                                                                                                                                                                                                           |                                                                                                                                                                                                                                                                                                                                                                                                                                                                                                                                                                                                       |
|---------------------------------|---------------------------------------------------------------------------------------------------------------------------|-----------------------------------------------------------------------------------------------------------------------------------------------------------------------------------------------------------------------------------------------------------------------------------------------------|-----------------------------------------------------------------------------------------------------------------------------------------------------------------------------------------------------------------------------------------------------------------------------------------------------------------------------------------------------------|-------------------------------------------------------------------------------------------------------------------------------------------------------------------------------------------------------------------------------------------------------------------------------------------------------------------------------------------------------------------------------------------------------------------------------------------------------------------------------------------------------------------------------------------------------------------------------------------------------|
|                                 | '                                                                                                                         | K                                                                                                                                                                                                                                                                                                   | Seat post                                                                                                                                                                                                                                                                                                                                                 | 1                                                                                                                                                                                                                                                                                                                                                                                                                                                                                                                                                                                                     |
| Motor wire                      | 1                                                                                                                         | L                                                                                                                                                                                                                                                                                                   | Seat slider set                                                                                                                                                                                                                                                                                                                                           | 1                                                                                                                                                                                                                                                                                                                                                                                                                                                                                                                                                                                                     |
| Screw M8*P1.25*20L              | 4                                                                                                                         | L-1                                                                                                                                                                                                                                                                                                 | Fixing screw bracket                                                                                                                                                                                                                                                                                                                                      | 1                                                                                                                                                                                                                                                                                                                                                                                                                                                                                                                                                                                                     |
| Semi washer                     | 4                                                                                                                         | L-2                                                                                                                                                                                                                                                                                                 | Knob of seat                                                                                                                                                                                                                                                                                                                                              | 1                                                                                                                                                                                                                                                                                                                                                                                                                                                                                                                                                                                                     |
| Axle                            | 1                                                                                                                         | L-3                                                                                                                                                                                                                                                                                                 | Flat washer                                                                                                                                                                                                                                                                                                                                               | 1                                                                                                                                                                                                                                                                                                                                                                                                                                                                                                                                                                                                     |
| Hexagonal screw<br>M8*P1.25*12L | 3                                                                                                                         | L-4                                                                                                                                                                                                                                                                                                 | End cap                                                                                                                                                                                                                                                                                                                                                   | 2                                                                                                                                                                                                                                                                                                                                                                                                                                                                                                                                                                                                     |
| Pulley                          | 1                                                                                                                         | L-5                                                                                                                                                                                                                                                                                                 | Seat slider                                                                                                                                                                                                                                                                                                                                               | 1                                                                                                                                                                                                                                                                                                                                                                                                                                                                                                                                                                                                     |
| Bushing                         | 1                                                                                                                         | М                                                                                                                                                                                                                                                                                                   | Hardware kit set                                                                                                                                                                                                                                                                                                                                          | 1                                                                                                                                                                                                                                                                                                                                                                                                                                                                                                                                                                                                     |
| Pedal set                       | 1                                                                                                                         | M-1                                                                                                                                                                                                                                                                                                 | Screw M8*P1.25*75L                                                                                                                                                                                                                                                                                                                                        | 2                                                                                                                                                                                                                                                                                                                                                                                                                                                                                                                                                                                                     |
| Cap of handlebar post           | 1                                                                                                                         | M-2                                                                                                                                                                                                                                                                                                 | Nut M8                                                                                                                                                                                                                                                                                                                                                    | 2                                                                                                                                                                                                                                                                                                                                                                                                                                                                                                                                                                                                     |
| Main frame                      | 1                                                                                                                         | M-3                                                                                                                                                                                                                                                                                                 | Semi washer                                                                                                                                                                                                                                                                                                                                               | 2                                                                                                                                                                                                                                                                                                                                                                                                                                                                                                                                                                                                     |
| Water bottle cage               | 1                                                                                                                         | M-4                                                                                                                                                                                                                                                                                                 | Screw M8*16                                                                                                                                                                                                                                                                                                                                               | 4                                                                                                                                                                                                                                                                                                                                                                                                                                                                                                                                                                                                     |
| Flywheel set                    | 1                                                                                                                         | M-5                                                                                                                                                                                                                                                                                                 | Flat washer                                                                                                                                                                                                                                                                                                                                               | 4                                                                                                                                                                                                                                                                                                                                                                                                                                                                                                                                                                                                     |
|                                 | _                                                                                                                         | N                                                                                                                                                                                                                                                                                                   | Ouritalain na mannan a dan tan                                                                                                                                                                                                                                                                                                                            | _                                                                                                                                                                                                                                                                                                                                                                                                                                                                                                                                                                                                     |
| Nut 3/8'                        | 5                                                                                                                         | IN                                                                                                                                                                                                                                                                                                  | Switching power adapter                                                                                                                                                                                                                                                                                                                                   | 1                                                                                                                                                                                                                                                                                                                                                                                                                                                                                                                                                                                                     |
| Nut 3/8'<br>Flywheel axle       | 1                                                                                                                         | 0                                                                                                                                                                                                                                                                                                   | Seat Seat                                                                                                                                                                                                                                                                                                                                                 | 1                                                                                                                                                                                                                                                                                                                                                                                                                                                                                                                                                                                                     |
|                                 | Semi washer Axle Hexagonal screw M8*P1.25*12L Pulley Bushing Pedal set Cap of handlebar post Main frame Water bottle cage | Semi washer         4           Axle         1           Hexagonal screw M8*P1.25*12L         3           Pulley         1           Bushing         1           Pedal set         1           Cap of handlebar post         1           Main frame         1           Water bottle cage         1 | Semi washer       4       L-2         Axle       1       L-3         Hexagonal screw M8*P1.25*12L       3       L-4         Pulley       1       L-5         Bushing       1       M         Pedal set       1       M-1         Cap of handlebar post       1       M-2         Main frame       1       M-3         Water bottle cage       1       M-4 | Semi washer         4         L-2         Knob of seat           Axle         1         L-3         Flat washer           Hexagonal screw M8*P1.25*12L         3         L-4         End cap           Pulley         1         L-5         Seat slider           Bushing         1         M         Hardware kit set           Pedal set         1         M-1         Screw M8*P1.25*75L           Cap of handlebar post         1         M-2         Nut M8           Main frame         1         M-3         Semi washer           Water bottle cage         1         M-4         Screw M8*16 |