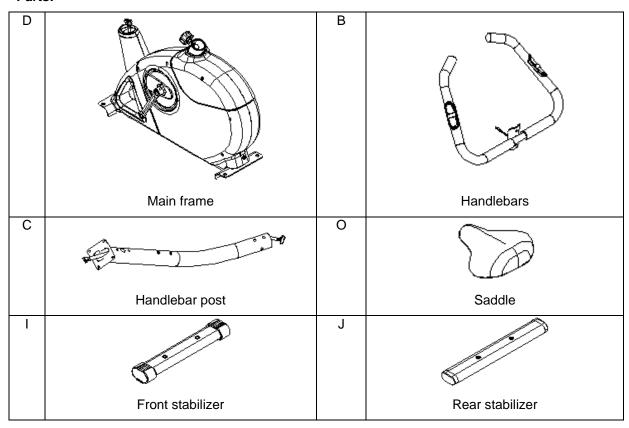

## Parts:

| K |                                                 | E    |               |
|---|-------------------------------------------------|------|---------------|
|   | Seat post                                       |      | Bottle holder |
| A |                                                 | D-30 |               |
|   | Control panel                                   |      | Pedals        |
| М | B550<br>B & B & B & B & B & B & B & B & B & B & | N    |               |
|   | Tools                                           |      | Adapter       |