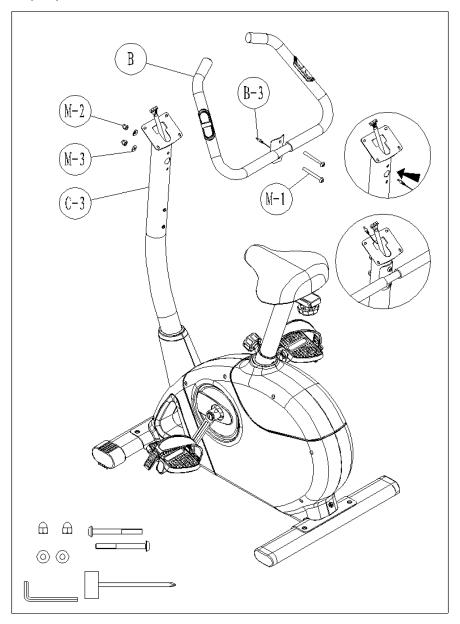

## STEP 5

- 1. Pass the hand-pulse wire (B-3) through the hole.
- 2. Affix the handlebar (B) onto the handlebar post (C-3) using screws (M-1), nuts (M-2) and semi washers (M-3).

STEP 6
Plug the wire (B-3 & C-1) and attach the computer (A) with 4 screws (A-1) using a box wrench.