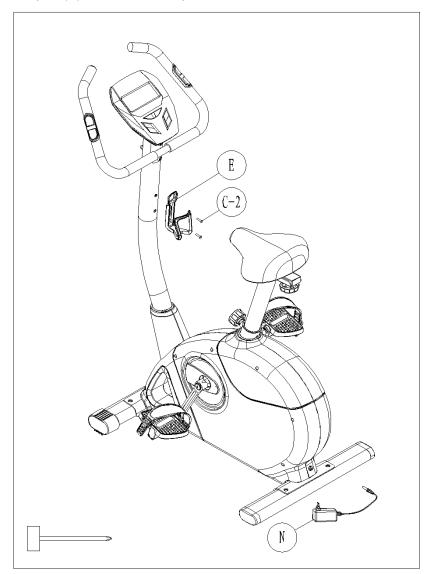

#### STEP 7

- 1. Attach the water bottle (E) cage using screws (C-2).
- 2. Plug the adapter (N) into a socket as pictured below.