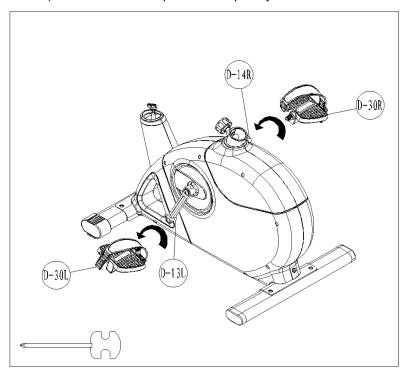

STEP 2

Screw the two pedals (D-30L + D-30R) onto the cranks (D-13L, D-14R) with a screw driver.

**NOTE:** Screw the left pedal's spindle counter-clockwise and the right pedal's spindle clockwise. Use a wrench (or a screwdriver) to screw the two spindles completely.