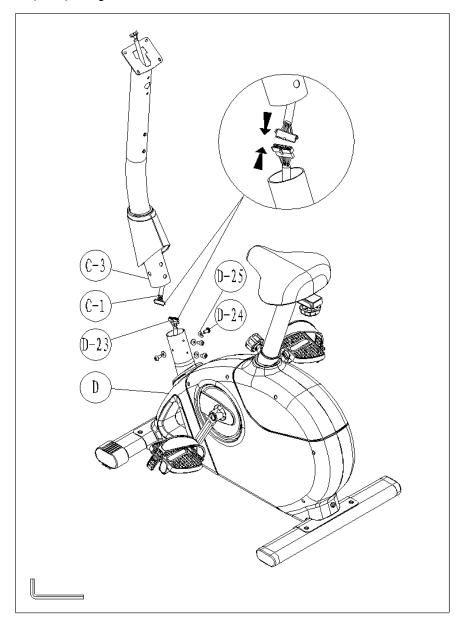

## STEP 4

- 1. Connect the upper and lower sensor wire (C-1, D-23).
- 2. Insert the handlebar post (C-3) into the main frame with screws (D-24) and semi-circular washers (D-25) using an Allen wrench.