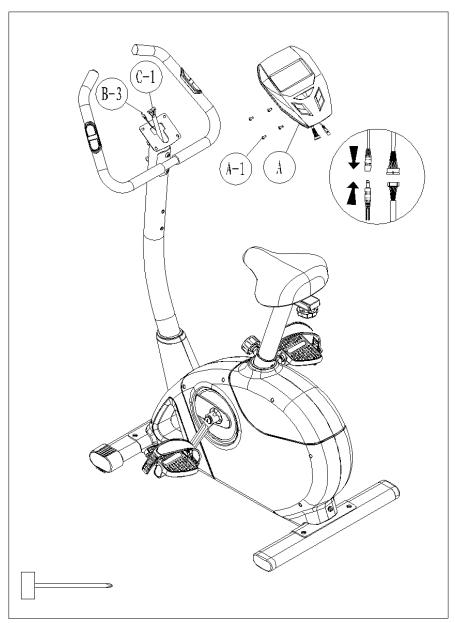

## STEP 4

- 1. Connect the upper and lower sensor wire (C-1, D-23).
- 2. Insert the handlebar post (C-3) into the main frame with screws (D-24) and semi-circular washers (D-25) using an Allen wrench.

## STEP 5

- 1. Pass the hand-pulse wire (B-3) through the hole.
- 2. Affix the handlebar (B) onto the handlebar post (C-3) using screws (M-1), nuts (M-2) and semi washers (M-3).

STEP 6
Plug the wire (B-3 & C-1) and attach the computer (A) with 4 screws (A-1) using a box wrench.