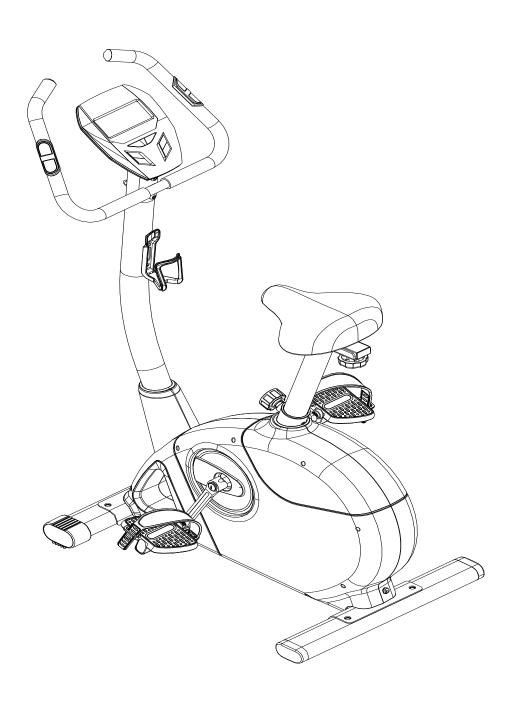

#### **CORRECT WORKOUT POSITION**

When exercising, you can either keep your back upright or lean forward by resting your forearms on the handlebar. When pedaling, your knees should not be completely straightened in the lowest position, but slightly bent at the knee. Keep your head aligned with your spine to minimize neck and upper back strain. Always try to pedal smoothly and continuously.