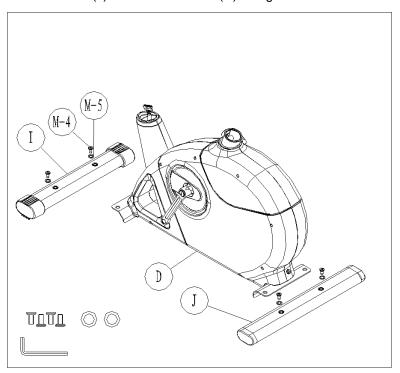

#### STEP 1

- 1. Attach the front stabilizer (I) to the main frame (D) using two screws & washers (M-4, M-5).
- 2. Attach the rear stabilizer (J) to the main frame (D) using two screws & washers (M-4, M-5).