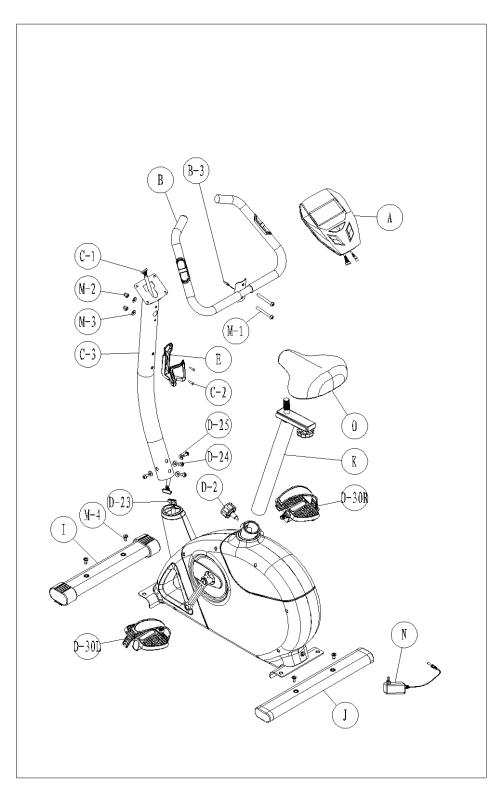

# **EXPLODED DRAWING**

## **PARTS LIST**

| No.  | Description               | Pcs | No.  | Description                     | Pcs |
|------|---------------------------|-----|------|---------------------------------|-----|
| Α    | Console                   | 1   | F-4  | Pulley                          | 1   |
| A-1  | Screw M5*P0.8*10L         | 4   | F-5  | Bearing 6900RS                  | 1   |
| В    | Handlebar set             | 1   | F-6  | Bearing 6003RS                  | 1   |
| B-1  | Foam grip                 | 2   | F-7  | Bearing 6203                    | 1   |
| B-2  | Hand pulse                | 2   | F-8  | Bearing 6300RS                  | 1   |
| B-3  | Hand pulse wire           | 1   | F-9  | Flat washer                     | 1   |
| B-4  | Screw M4*20L              | 2   | F-10 | Star washer                     | 2   |
| B-5  | End cap                   | 2   | F-11 | Bushing of flywheel             | 1   |
| B-6  | Handlebar                 | 1   | F-12 | Bushing of flywheel             | 1   |
| С    | Handlebar post set        | 1   | F-13 | Flywheel                        | 1   |
| C-1  | Sensor wire (Upper)       | 1   | G    | Idler set                       | 1   |
| C-2  | Screw M5*P0.8*20L         | 2   | G-1  | Idler wheel                     | 1   |
| C-3  | Handlebar post            | 1   | G-2  | Nut M8                          | 1   |
| D    | Main frame set            | 1   | G-3  | Flat washer                     | 1   |
| D-1  | Nylon M8*P1.0*20L         | 2   | G-4  | Hexagonal screw<br>M8*P1.25*18L | 1   |
| D-2  | Knob                      | 1   | G-5  | Wave washer                     | 2   |
| D-3  | Sensor wire               | 1   | G-6  | Flat washer                     | 1   |
| D-4  | DC wire                   | 1   | G-7  | Hexagonal screw M6*P1.0*12L     | 1   |
| D-5  | Screw M4*10L              | 1   | G-8  | Idler spring                    | 1   |
| D-6  | Sensor fixed bracket      | 1   | G-9  | ldler                           | 1   |
| D-7  | Flat washer               | 1   | Н    | Magnet set                      | 1   |
| D-8  | Wave washer               | 1   | H-1  | Flat washer                     | 2   |
| D-9  | Flat washer               | 1   | H-2  | Hexagonal screw M6*P1.0*16L     | 2   |
| D-10 | C clip                    | 1   | H-3  | Spring washer                   | 2   |
| D-11 | Bearing 6203              | 2   | H-4  | Magnet                          | 1   |
| D-12 | Sleeve for seat post      | 1   | I    | Front stabilizer set            | 1   |
| D-13 | Left crank                | 1   | I-1  | Front stabilizer pad            | 1   |
| D-14 | Right crank               | 1   | I-2  | Front stabilizer pad            | 1   |
| D-15 | Belt                      | 1   | I-3  | Screw 3/16'                     | 2   |
| D-16 | Left chain cover (upper)  | 1   | I-4  | Front stabilizer                | 1   |
| D-17 | Right chain cover (lower) | 1   | J    | Rear stabilizer set             | 1   |
| D-18 | Crank cap                 | 2   | J-1  | Adjust small pad                | 2   |
| D-19 | Screw M5*16               | 4   | J-2  | End cap of stabilizer           | 2   |
| D-20 | Screw M4*50L              | 6   | J-3  | Screw 3/16'                     | 4   |
| D-21 | Washer of handlebar post  | 2   | J-4  | Rear stabilizer                 | 1   |

| Servo motor set                 | 1                                                                                                                         |                                                                                                                                                                                                                                                                                                     |                                                                                                                                                                                                                                                                                                                                                           |                                                                                                                                                                                                                                                                                                                                                                                                                                                                                                                                                                                                       |
|---------------------------------|---------------------------------------------------------------------------------------------------------------------------|-----------------------------------------------------------------------------------------------------------------------------------------------------------------------------------------------------------------------------------------------------------------------------------------------------|-----------------------------------------------------------------------------------------------------------------------------------------------------------------------------------------------------------------------------------------------------------------------------------------------------------------------------------------------------------|-------------------------------------------------------------------------------------------------------------------------------------------------------------------------------------------------------------------------------------------------------------------------------------------------------------------------------------------------------------------------------------------------------------------------------------------------------------------------------------------------------------------------------------------------------------------------------------------------------|
|                                 | '                                                                                                                         | K                                                                                                                                                                                                                                                                                                   | Seat post                                                                                                                                                                                                                                                                                                                                                 | 1                                                                                                                                                                                                                                                                                                                                                                                                                                                                                                                                                                                                     |
| Motor wire                      | 1                                                                                                                         | L                                                                                                                                                                                                                                                                                                   | Seat slider set                                                                                                                                                                                                                                                                                                                                           | 1                                                                                                                                                                                                                                                                                                                                                                                                                                                                                                                                                                                                     |
| Screw M8*P1.25*20L              | 4                                                                                                                         | L-1                                                                                                                                                                                                                                                                                                 | Fixing screw bracket                                                                                                                                                                                                                                                                                                                                      | 1                                                                                                                                                                                                                                                                                                                                                                                                                                                                                                                                                                                                     |
| Semi washer                     | 4                                                                                                                         | L-2                                                                                                                                                                                                                                                                                                 | Knob of seat                                                                                                                                                                                                                                                                                                                                              | 1                                                                                                                                                                                                                                                                                                                                                                                                                                                                                                                                                                                                     |
| Axle                            | 1                                                                                                                         | L-3                                                                                                                                                                                                                                                                                                 | Flat washer                                                                                                                                                                                                                                                                                                                                               | 1                                                                                                                                                                                                                                                                                                                                                                                                                                                                                                                                                                                                     |
| Hexagonal screw<br>M8*P1.25*12L | 3                                                                                                                         | L-4                                                                                                                                                                                                                                                                                                 | End cap                                                                                                                                                                                                                                                                                                                                                   | 2                                                                                                                                                                                                                                                                                                                                                                                                                                                                                                                                                                                                     |
| Pulley                          | 1                                                                                                                         | L-5                                                                                                                                                                                                                                                                                                 | Seat slider                                                                                                                                                                                                                                                                                                                                               | 1                                                                                                                                                                                                                                                                                                                                                                                                                                                                                                                                                                                                     |
| Bushing                         | 1                                                                                                                         | М                                                                                                                                                                                                                                                                                                   | Hardware kit set                                                                                                                                                                                                                                                                                                                                          | 1                                                                                                                                                                                                                                                                                                                                                                                                                                                                                                                                                                                                     |
| Pedal set                       | 1                                                                                                                         | M-1                                                                                                                                                                                                                                                                                                 | Screw M8*P1.25*75L                                                                                                                                                                                                                                                                                                                                        | 2                                                                                                                                                                                                                                                                                                                                                                                                                                                                                                                                                                                                     |
| Cap of handlebar post           | 1                                                                                                                         | M-2                                                                                                                                                                                                                                                                                                 | Nut M8                                                                                                                                                                                                                                                                                                                                                    | 2                                                                                                                                                                                                                                                                                                                                                                                                                                                                                                                                                                                                     |
| Main frame                      | 1                                                                                                                         | M-3                                                                                                                                                                                                                                                                                                 | Semi washer                                                                                                                                                                                                                                                                                                                                               | 2                                                                                                                                                                                                                                                                                                                                                                                                                                                                                                                                                                                                     |
| Water bottle cage               | 1                                                                                                                         | M-4                                                                                                                                                                                                                                                                                                 | Screw M8*16                                                                                                                                                                                                                                                                                                                                               | 4                                                                                                                                                                                                                                                                                                                                                                                                                                                                                                                                                                                                     |
| Flywheel set                    | 1                                                                                                                         | M-5                                                                                                                                                                                                                                                                                                 | Flat washer                                                                                                                                                                                                                                                                                                                                               | 4                                                                                                                                                                                                                                                                                                                                                                                                                                                                                                                                                                                                     |
|                                 | _                                                                                                                         | N                                                                                                                                                                                                                                                                                                   | Ouritalain na mannan a dan tan                                                                                                                                                                                                                                                                                                                            | _                                                                                                                                                                                                                                                                                                                                                                                                                                                                                                                                                                                                     |
| Nut 3/8'                        | 5                                                                                                                         | IN                                                                                                                                                                                                                                                                                                  | Switching power adapter                                                                                                                                                                                                                                                                                                                                   | 1                                                                                                                                                                                                                                                                                                                                                                                                                                                                                                                                                                                                     |
| Nut 3/8'<br>Flywheel axle       | 1                                                                                                                         | 0                                                                                                                                                                                                                                                                                                   | Seat Seat                                                                                                                                                                                                                                                                                                                                                 | 1                                                                                                                                                                                                                                                                                                                                                                                                                                                                                                                                                                                                     |
|                                 | Semi washer Axle Hexagonal screw M8*P1.25*12L Pulley Bushing Pedal set Cap of handlebar post Main frame Water bottle cage | Semi washer         4           Axle         1           Hexagonal screw M8*P1.25*12L         3           Pulley         1           Bushing         1           Pedal set         1           Cap of handlebar post         1           Main frame         1           Water bottle cage         1 | Semi washer       4       L-2         Axle       1       L-3         Hexagonal screw M8*P1.25*12L       3       L-4         Pulley       1       L-5         Bushing       1       M         Pedal set       1       M-1         Cap of handlebar post       1       M-2         Main frame       1       M-3         Water bottle cage       1       M-4 | Semi washer         4         L-2         Knob of seat           Axle         1         L-3         Flat washer           Hexagonal screw M8*P1.25*12L         3         L-4         End cap           Pulley         1         L-5         Seat slider           Bushing         1         M         Hardware kit set           Pedal set         1         M-1         Screw M8*P1.25*75L           Cap of handlebar post         1         M-2         Nut M8           Main frame         1         M-3         Semi washer           Water bottle cage         1         M-4         Screw M8*16 |